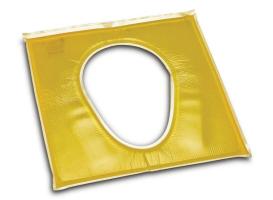

## **ACTION COMMODE CLOSED CHAIR PAD**

**SKU:** COM1616

## **PURPOSE & BENEFITS**

Action Commode Seat Pads provide comfort and relief from pressure and shear. Hook & Loop make the product easy to attach, use and maintain. It is made of 100% Akton polymer, a gel like pressure support surface. Attaches to commode seat with hook and loop adhesive strips. Can be used on bedside commodes or rehab shower commode chairs.

# **FEATURES**

- Closed Seat Design
- Made of 100% Akton polymer
- Easy To Install
- Fits most commode seats

# **SPECIFICATIONS**

Width: 16"
Depth: 16"
Thickness: 5/8"

Opening Size: (8w x 12d) Oval Opening