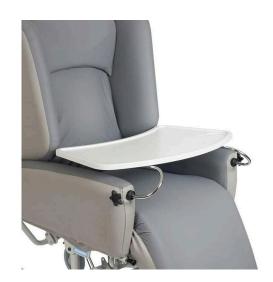

### **PURPOSE AND BENEFITS**

The Air Comfort Meal Tray is a practical and essential addition for those using the Air Comfort Deluxe Bed V2, offering a hygienic and sturdy surface for eating, reading, or other daily activities.

Designed to attach securely to the armrests of the V2 bed, the tray supports user independence and comfort, especially for patients requiring prolonged periods in bed.

#### **FEATURES**

 Securely attaches to the armrests of the V2 chair for meal or activity use Available in Small, Large, or Maxi to suit different user and chair sizes Durable build with a wipe-clean surface for ongoing hygiene Easily removable to accommodate different positioning or transfers