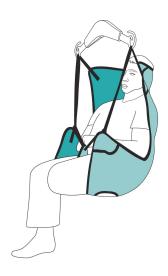

#### **PURPOSE & BENEFITS**

Deluxe Leg Slings are designed to provide maximum support to hips & thighs. These slings are simple & safe to use for both home & institutional patient lifting.

The slings are manufactured from polyester fabric or mesh (suitable for bathing) with internal padding in pressure areas. These slings utilise webbing attachment loops, which are colour coded for sizing to allow easy sling selection & identification. Webbing loops of varying lengths are provided at each connection point to allow a lay back posture for the patient or, by using the shortest loops, a higher lift.

## **FEATURES**

- Provides maximum support to hips and thighs.
- Recommended for patients with compromised hip joints and amputees (subject to assessment).
- Safe Working Load: 300kg