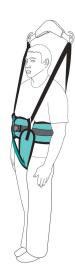

#### **PURPOSE & BENEFITS**

Walking Slings help to provide support and assist when walking in the rehabilitation environment.

Used with ceiling track hoists and compatible floor hoists, these slings provide a safe and supportive aid to assist with those with walking difficulties.

Designed to be simple and safe to use for both home and institutional patient use.

Manufactured in fully quilted fabric, preventing fabric buckling making this sling comfortable and easy to use.

#### **FEATURES**

- This sling helps support and assist when walking in the rehabilitation environment.
- Used with Ceiling Track Hoists and Compatible Standing Hoists.
- Safe Working Load: 200kg