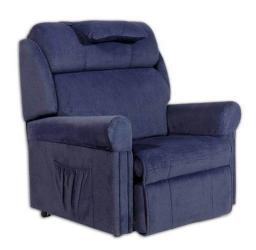

# AMBASSADOR PREMIER A3 DUAL MOTOR LIFT RECLINER CHAIR

\$5,796.00

SKU: PA3-H

#### **FEATURES**

(Across all Ambassador bariatric recliner chair range)

- Sit, recline, rest with elevation and stand at the simple touch of a button
- · Rechargeable back up battery operating system
- Simultaneous movement of backrest and footrest( A2 and A3 models)
- Elevated footrest above seat height, varying foot and backrest options ideal for circulation and recovery
- Removable chair covers, seat and backrest cushions for ease of cleaning or a whole new look
- A combination of quality fabrics to personalise the chair to your individual taste
- A selection of width, height, depth and lumber pillows for the perfect fit

## Storage pockets

The A3 – Key Features: Independent footrest & backrest. Leg rest 85 mm higher than the body. Heavy duty TRIPLE motor design. Extra large size. 2 cushions.

Also available Premier A1 (single motor action) with weight capacity 140 kg.