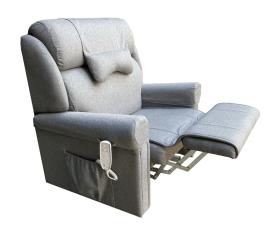

# **Purpose and Benefits**

The Ambassador Premier A4 Four Motor Lift and Recline Chair is a high-comfort, high-function seating solution designed for individuals with limited mobility. With a safe working load of 370 kg, this chair supports users with generous stability while assisting with safe transitions between sitting and standing.

This version features a fixed seat width of 69 cm and offers exceptional comfort and durability for daily use. With smooth motorised positioning and user-friendly controls, it is ideal for home environments or residential care where reliability, safety, and ease of use are essential.

#### **Features**

- Four-motor system provides independent operation of footrest and backrest
- Elevating leg rest rises 85 mm above seat height to encourage circulation
- Heavy-duty bolted steel frame for dependable long-term support
- Fixed seat width of 69 cm suits most users comfortably

- Soft-touch, breathable fabric upholstery with removable covers for easy maintenance
- Built-in rechargeable backup battery allows continued use during power loss
- Includes two side pockets and a hand control hook for added user convenience
- Optional extras available, including headrest pillow and pressure care seating options

# **Specifications**

• Seat Height: 50 cm

• Seat Depth: 52 cm

• Seat Width: 69 cm

• Arm Height: 19 cm

• Back Height: 72.5 cm

• Overall Height: 115 cm

• Overall Depth: 100 cm