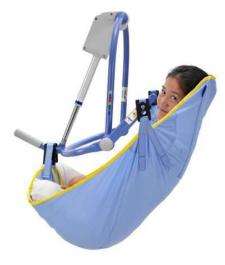

## **PURPOSE & BENEFITS**

Suitable for patients with bilateral leg amputations above the knee or total hip, this sling provides good comfort and support for a range of everyday patient handling routines, such as bed and chair-related transfers.

Designed for use with four-point Dynamic Positioning System (DPS) spreader bars, which provide a more comfortable reclined position in the sling and a more even distribution of the resident's/patient's weight.

### **FEATURES**

- Suitable for patients with bilateral leg amputations above the knee or total hip.
- Designed to ensure good comfort and support for a range of everyday patient handling routines, such as bed and chair-related transfers.
- Made up of a soft and durable polyester fabric.
- DPS system allows the caregiver to position the patient in the sling.
- Available in different sizes: XS, S, M, L, XL, XXL