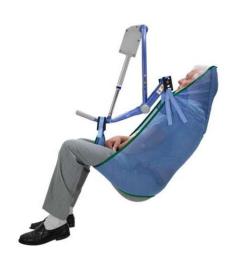

# ARJO 4 POINT MESH BATHING SLING WITH HEAD SUPPORT

\$547.00

**SKU:** MAA4060M-H

## **PURPOSE & BENEFITS**

Mesh material allows water to pass easily through the sling, making it an ideal choice for showering or bathing. The DPS system allows the caregiver to position the resident/patient in the sling from upright to reclined with minimum physical effort. With no padding in the leg area, the unpadded sling is easier to apply to residents/patients with skeletal or spinal conditions.

#### **FEATURES**

- Made up of a soft and durable polyester fabric.
- DPS system allows the caregiver to position the resident/patient in the sling.
- Suitable for handling routines, such as bed and chair-related transfers.
- Maximum patient comfort
- Minimum physical efforts of caretaker
- Available in different sizes: M, LL, XL