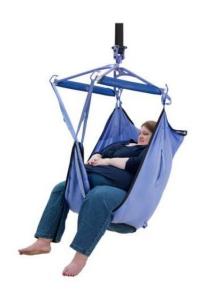

### **PURPOSE & BENEFITS**

Arjo Bariatric Basic Sling provides reinforced material and stitching in the most stressed areas of the sling, including the shoulders, legs and spine. The Bariatric Basic Sling has the same shape as the Deluxe Sling, but a more economical design. Padded leg sections provide extra support and assist with easy fitting and removal. Suitable for all types of general transfers.

#### **FEATURES**

- It provides reinforced material and stitching in the most stressed areas of the sling, including the shoulders, legs and spine.
- More Economical design than the deluxe sling.
- Suitable for all types of general transfers.
- Available in different sizes: M, L, XL, XXL