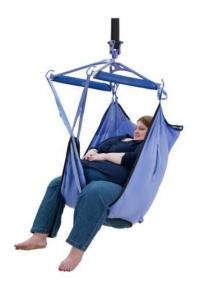

### **PURPOSE & BENEFITS**

Arjo Bariatric Basic Sling provides reinforced material and stitching in the most stressed areas of the sling, including the shoulders, legs and spine. The Bariatric Basic Sling has the same shape as the Deluxe Sling, but a more economical design. Padded leg sections provide extra support and assist with easy fitting and removal. Suitable for all types of general transfers.

### FEATURES

- It provides reinforced material and stitching in the most stressed areas of the sling, including the shoulders, legs and spine.
- More Economical design than the deluxe sling.
- Suitable for all types of general transfers.
- Available in different sizes: M, L, XL, XXL