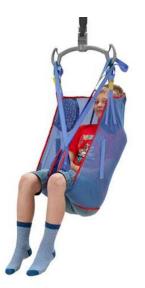

#### **PURPOSE & BENEFITS**

General-purpose loop slings provide good comfort and support for everyday residents/patient handling routines, such as bed and chair-related transfers. Mesh material allows water to pass easily through the sling, making it an ideal choice for showering or bathing.

#### **FEATURES**

- It provides good comfort and support for everyday residents/patients handling routines, such as bed and chair-related transfers.
- Mesh material allows water to pass easily through the sling.
- Ideal for showering or bathing.
- Available in different sizes: S, M, L, XL