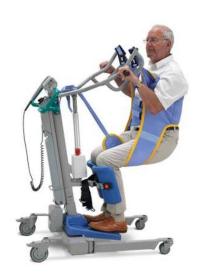

#### **PURPOSE & BENEFITS**

Arjo universal transfer sling is designed for use with specific standing and raising aids. Universal transfer sling is intended not only to provide support for standing safely but also to promote active participation by the patient in standing movement. Universal transfer sling is easy to use while transferring the resident from the bed to a wheelchair. It comes in one size with a Safe Working Load of 200 kilograms.

## **FEATURES**

- Designed for use with specific standing and raising aids.
- Universal transfer sling is intended not only to provide support for standing safely but also to promote active participation by the patient in standing movement.
- Easy to use while transferring the resident from the bed to a wheelchair.
- One size fits all