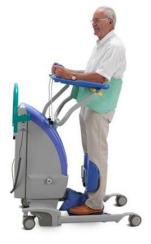

### **PURPOSE & BENEFITS**

Arjo transfer/walking sling is intended not only to provide support for standing safely but also to promote active participation by the patient in standing movement. Transfer/walking sling is made from a soft feel fabric which is comfortable and secure for the patient and caregiver. Transfer/walking sling is an easy sling to use while transferring the resident from the bed to a wheelchair.

#### FEATURES

- Designed to enhance the functionality and versatility of your Sara Plus patient lift.
- Available in multiple sizes: S, M, L, XL