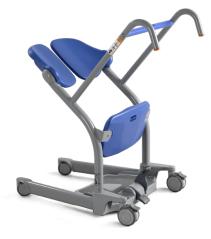

## **PURPOSE AND BENEFITS**

Arjo Sara Stedy and Arjo Sara Stedy Compact enable a single caregiver to assist patients or residents in performing stand transfers throughout the day. With their ergonomic design and sturdy construction, Sara Stedy and Sara Stedy Compact are essential tools for healthcare facilities aiming to enhance patient mobility and reduce the risk of injuries. These innovative transfer aids provide efficient and safe sit-to-stand transitions, promoting better patient care and ensuring a positive experience for both caregivers and patients.

### FEATURES

- Arjo Sara Stedy and Sara Stedy Compact are highly effective in promoting early mobilization by allowing patients to engage in sit-to-stand transfers at an early stage of their recovery or rehabilitation process.
- With the option of two sizes, Standard and Compact, healthcare facilities can choose the most suitable model based on their specific spatial requirements and patient needs, ensuring optimal comfort and usability.
- Being a non-powered device, Sara Stedy and Sara Stedy Compact provide the flexibility of use at any time, without the need for electrical outlets or charging. This feature makes them reliable and readily available for caregivers to assist patients with sit-to-stand transfers whenever necessary, promoting efficiency and convenience in healthcare settings.

### SARA STEDY

Designed for patients 149-193 cm (4'11"-6'6") tall and weighing up to 182 kg (400 lb).

| Length                       | 920mm         |
|------------------------------|---------------|
| Height                       | 1050mm        |
| External Width   Legs Open   | 880mm         |
| External Width   Legs Closed | 490mm         |
| Internal Width   Legs Open   | 750mm         |
| Internal Width   Legs Closed | 360mm         |
| User Height                  | 149cm – 193cm |
| SWL                          | 182kg         |

### SARA STEDY COMPACT

Designed for smaller patients, 138-172 cm (4'6"-5'8") tall and weighing up to 182 kg (400 lb).

| Length                       | 890mm         |
|------------------------------|---------------|
| Height                       | 960mm         |
| External Width   Legs Open   | 880mm         |
| External Width   Legs Closed | 490mm         |
| Internal Width   Legs Open   | 750mm         |
| Internal Width   Legs Closed | 360mm         |
| User Height                  | 138cm – 172cm |
| SWL                          | 182kg         |