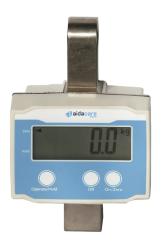

#### **PURPOSE & BENEFITS**

Aspire presents a convenient and accurate solution for patient weight measurement with its In-Line Weigh Scale, exclusively designed for Aidacare Aspire Patient Lifters. This tool ensures that caregivers can obtain precise weight readings while patients are comfortably suspended in a sling, streamlining the process and maximizing patient comfort.

### **FEATURES**

- Exclusive Compatibility: Purposefully designed to be fitted seamlessly onto Aidacare Aspire Patient Lifters.
- **Accurate Measurements:** This weigh scale is built to offer exact weight measurements, eliminating the guesswork and providing caregivers with dependable data.
- Impressive Weight Capacity: With the ability to accommodate weights of up to 320kg, it's versatile enough to suit a wide range of patients.
- **Clear LCD Display:** Weight readings are easily discernible, thanks to the bright and easy-to-read LCD display, allowing for quick assessments.

The Aspire In-Line Weigh Scale transforms the process of weighing patients into an effortless task. By integrating it with Aidacare Aspire Patient Lifters, caregivers are equipped with a tool that prioritizes both accuracy and convenience. Whether for routine check-ups or specific medical assessments, this weigh scale ensures that patient weights are measured with utmost precision. Elevate patient care with Aspire's dedication to innovative solutions.