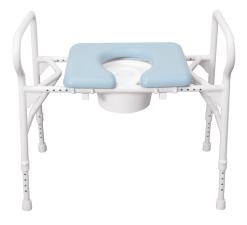

## **PURPOSE AND BENEFITS**

A new bariatric bathroom range with a maximum user weight of 310kg. This shower chair is super heavy duty with a adjustable width frame to 775mm. Designed with maximum strength and durability in mind whilst maintaining the atheistic. With a comfy base along with the security of high quality strength you can rest assure at all times.

## FEATURES

- Super heavy duty adjustable width over toilet aid
- Soft padded flip-up seat for easy cleaning
- The reinforced aluminum frame accommodates bariatric users and is corrosion resistant
- · Height adjustable legs with easy circlip adjustment points
- Raised armrests to assist the user in transferring on and off the stool
- Durable non-slip feet provide excellent grip and stability in wet conditions. Stainless steel washer enhances durable