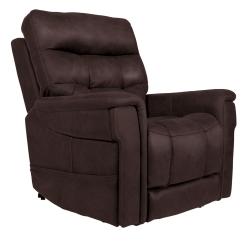

# ASPIRE REMBRANDT QUATTRO LIFT RECLINE CHAIR

### **PURPOSE & BENEFITS**

Welcome to the pinnacle of luxurious comfort – the Aspire Rembrandt Quattro Lift Recline Chair. This state-of-the-art chair isn't just a seating solution; it's an experience. Engineered for those who seek both luxury and utility, this chair offers a tailored comfort experience from head to toe. With features like a shiatsu massage, zero gravity positioning, and heating functions, it's more than just a recliner, it's a personal retreat.

#### FEATURES

- **Infinite Positioning:** Enjoy limitless seating options with independent control of the back, leg, lumbar, and headrest.
- **Shiatsu Roller Massage:** Indulge in a therapeutic shiatsu massage right from the comfort of your chair, providing stress relief and relaxation.
- **Memory Function:** Your comfort, remembered. Set and recall your favourite position for a consistent seating experience every time.
- **Integrated Lift and Recline:** Seamlessly transition from sitting to standing with the integrated lift and recline functions.
- **Extending Legrest:** Enhanced support for the lower legs ensures utmost comfort during relaxation.
- **Heating Function:** The cold will never bother you anyway with the chair's built-in heating system for the seat, lumbar, and backrest.
- **Built-in Conveniences:** Whether it's a cup holder for your favourite beverage or a wireless device charging spot integrated into the armrest, the Rembrandt Quattro has thought of everything.