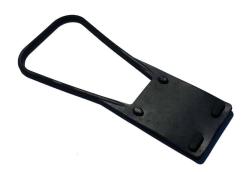

## **AUTO SEAT BELT REACHER**

\$29.00

SKU: 31006

## **BENEFITS**

**NO NEED FOR TWISTING OR REACHING:** Our seat belt reacher assists when twisting or reaching for the seat belt. It is great for people with limited mobility in their shoulders, hands, and wrists. Attaches easily to any seat belt.

**EXTRA REACH**: 17cm of extra reach to your seat belt making your everyday life easier.

## **FEATURES**

- Ideal for people with reduced mobility, arthritis, shoulder pain or back conditions.
- Easily attaches to seat belt on either driver or passenger side (front and back).
- Extends the handle of the seat belt.
- Reduces the need to twist when reaching for the seat belt.
- Portable with no permanent installation required.