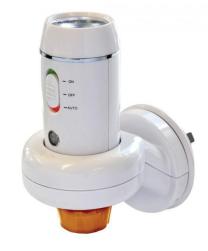

### **Purpose & Benefits**

The BetterLiving Multi Function Light is a compact and versatile emergency lighting solution designed for personal safety and convenience around the home. This rechargeable LED light can be used as a power failure night light, motion sensor hallway guide, torch, or bedside lamp—making it ideal for aged care, disability support, or general household use.

When plugged into a wall outlet, it automatically activates during power outages, ensuring continuous lighting when it's needed most. With its built-in motion sensor and easy-grip design, the light helps prevent trips and falls in low-visibility areas like hallways, bedrooms, and bathrooms.

#### **Features**

- 3-in-1 design: emergency light, night light, motion sensor light, and torch
- Automatically activates during power outages
- Built-in PIR motion sensor for hands-free use
- Detachable LED torch with ergonomic grip
- Long-lasting rechargeable battery

## **Specifications**

- Light Source: LED
- Power Supply: Rechargeable battery + plug-in wall charger
- Functions: Motion sensor, night light, power failure light, handheld torch
- Activation: Auto-on during blackout or motion detection
- Charging Method: Direct wall plug
- Dimensions: Approx. 130 mm (H)  $\times$  50 mm (W)