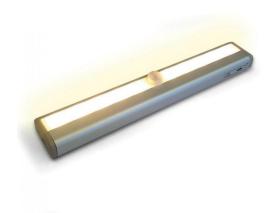

## **BETTERLIVING PORTABLE SENSOR STRIP LIGHT**

**SKU:** BL0055

## **PURPOSE & BENEFITS**

A convenient and portable battery operated automatic sensor strip light ideal for use in any low light situation, featuring both motion and light detection sensors.

This strip light measures  $190 \times 30 \times 16$  mm and can be placed in any dark area using a dual purpose magnetic adhesive strip for simple and easy installation and removal on any surface. Ideal for hallways, cupboards and darkened rooms, the strip light is completely portable. The automatic sensor will only trigger when motion is detected below a specific light level.

The light illuminates for 15 seconds after motion ceases. Powered by 4 x AAA batteries (included).

## **FEATURES**

- Portable battery LED sensor strip light
- · Motion and light detection sensors
- Great for any low light spot
- · Magnetic adhesive strip for easy install/removal
- 4 x AAA batteries (included)