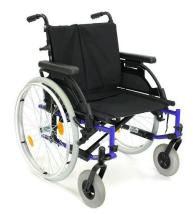

## Purpose & Benefits of Breezy RubiX<sup>2</sup> XL Heavy Duty Wheelchair

The **Breezy RubiX<sup>2</sup> XL Heavy Duty Wheelchair** is a reinforced manual wheelchair designed to provide reliable support, comfort, and adjustability for users requiring a higher weight capacity. Engineered with durability in mind, the RubiX<sup>2</sup> XL accommodates users up to 170 kg, making it ideal for everyday mobility in both home and care settings. **Please note: Only available in blue.** 

With adjustable seat depth, backrest angle, and footplate height, this chair delivers personalised comfort and promotes proper posture. Its heavy-duty frame ensures strength without compromising manoeuvrability, allowing users to move with confidence and independence.

### **Key Features:**

- Heavy-duty frame with a 170 kg weight capacity
- Adjustable seat depth, back angle, and footrest height for tailored comfort
- Reinforced cross-brace and durable construction for long-term reliability
- Swing-away, height-adjustable leg rests and removable armrests
- Large rear wheels and ergonomic hand rims for easy self-propulsion

- Compatible with a range of seating and positioning accessories
- Ideal for home use, rehab centres, and long-term care facilities