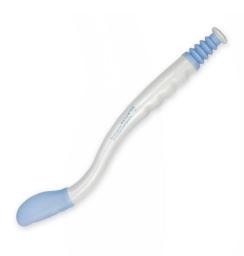

## **PURPOSE AND BENEFITS**

The Buckingham Easywipe assists with personal hygiene for those who find reaching difficult and removes the need to touch the paper after using the toilet. A long handled aid that holds toilet paper or wet wipes. It has a lightweight curved plastic shaft. The toilet paper or wipe is attached to a smooth silicon end. A bean shaped recess holds the paper in place for cleaning. A push button at the opposite end releases the toilet paper or wipe after use.

## **FEATURES**

- Easy to use mechanism grips the toilet tissue firmly and then allows it to be released
- A smooth rounded and ergonomic shape enables use for those with limited manual dexterity
- Suitable for use with either toilet tissue or wet wipes
- Supplied with handy carry bag for hygienic storage
- Latex free