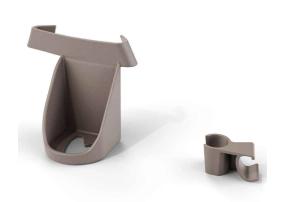

## BYACRE CARBON FIBRE ULTRALIGHT CANE HOLDER

\$77.00

SKU: 20101-H

## **PRODUCT DESCRIPTION**

An easy-to-use cane holder to hold your cane in place while walking with your Carbon Ultralight.

- 3D printed in a dynamic design to match the design and shapes of the rollator
- Easy to use simply put your cane into the bottom part of the cane holder and click it into the clip on the seat frame
- Drain at the bottom so that dirt and water are not collected
- Easy to attach and detach you simply click on a clip on the seat frame and push the bottom part onto the rollator frame
- Left and right verson avaliable.