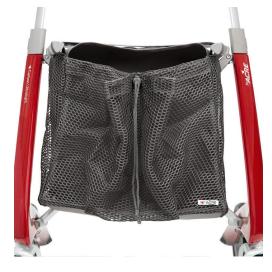

## BYACRE CARBON FIBRE ULTRALIGHT GROCERY BAG

## **PRODUCT DESCRIPTION**

Going shopping? The grocery bag is designed to make your shopping and transportation of it easy breezy.

- Very spacious for a full load of groceries or new additions to your wardrobe
- Easy open/close system so you can easily put your groceries into the bag while shopping and unload them when you get home
- Room for a tote bag so you can load your groceries easily in to the bag after check-out and unload it without detaching it from the rollator when arriving home
- Easy to clean and maintain made from wear and weather resistant polyester that can easily be wiped clean

This product is for the <u>byACRE Ultralight</u>.