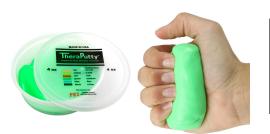

## **PURPOSE & BENEFITS**

Cando Theraputty is the standard in resistive hand exercise material. Each colour-coded putty has a different consistency ranging from xx-soft for strengthening the weakest grasp to extra-firm for developing a stronger grip. Available in convenient easy-to-open plastic containers. Cando Theraputty material is gluten, casein and latex free.

### FEATURES

- Squeeze, pinch, stretch or twist CanDo TheraPutty to strengthen hand muscles, improve fine motor skills, and decrease stress
- Sold in convenient easy-to-open containers