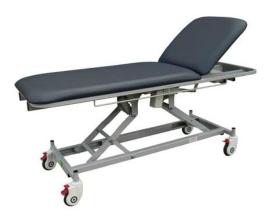

### **PURPOSE AND BENEFITS**

The Alrick 3250 Series Changetable/Examination Couch Series has taken the place of both the 3006 and the 3008 Series Changetable. Its new features make it the ideal option for multiple environments with a 450 to 900 mm height adjustment range and a massive 250 kg safe working load. The as well as the lift function is a vertical lift and for added flexibility the backrest is still available as an option on this changetable (3250/2). Central locking castors are also now an option on the 3250 Changetable.

#### FEATURES

- 3250 Series Changetable / Examination Couch
- Electric Hi Low
- Handset
- Standard 125mm Braking Castors
- Charcoal Padded Vinyl Top
- Two Tone Powder Coated Frame (APO Grey / Ironstone) Overall Dimensions 1880mm x 700mm
- Height Range 450 900mm
- Weight Capacity 250kg
- Replaces 3006 & 3008 Series

### SPECIFICATIONS

Minimum Height – 450mm Maximum Height – 900mm

Overall Width - 700mm Overall Length - 1880mm