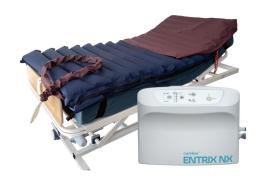

## **CARILEX ENTRIX NX PUMP WITH 5" OVERLAY**

SKU: N/A

## **PURPOSE & BENEFITS**

- 5" mattress overlay system designed to sit on top of your existing mattress.
- Envelops and off loads patient body mass by expanding the therapy contact area and depth.
- Easy connection between power unit and mattress.
- No fuss cable and cord management.
- CPR pull tab deflates the entire mattress in seconds.
- 2 way stretch washable cover.
- Available in single and king single.