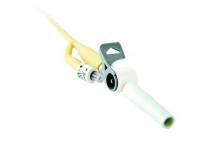

## **PRODUCT DESCRIPTION**

The Flip Flo Valve offers you an alternative to using urinary drainage bags. With the valve closed, your bladder continues to store urine and can be emptied intermittently by releasing the Flip-Flo.

The flip Flo catheter valve is like a tap device, which fits into the end of your drainage bag and offers an alternative to storing urine. The bladder continues to store fluid for intermittent emptying helping maintain normal function.