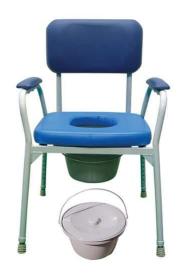

#### **PURPOSE AND BENEFITS**

The Homecraft Aluminium Deluxe Bedside Commode is comfortable and hygienic yet modest. Features rust resistant aluminium frame, which is sturdy and height adjustable. This commode chair features non-slip rubber tips and an easily removable backrest. The lift out bowl with lid, padded vinyl contoured backrest, toilet seat and cover offer extra comfort and pressure relief whilst maintaining ease of cleaning and hygiene.

#### **FEATURES**

- Non-rustable aluminium frame
- Height adjustable
- Non-slip rubber tips
- Removable backrest
- · Lift out bowl with lid
- Padded vinyl contoured backrest, toilet seat and cover