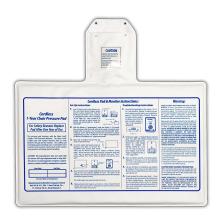

## **PURPOSE AND BENEFITS**

This wireless chair pad is used on chairs, recliners, wheel chairs etc. of those at the risk of having a fall.

When used in conjunction with a Cura1 Transmitter and a Cura1 wireless monitoring device, the removal of pressure generates an alarm.

You will need to have the <u>Cural Transmitter</u> and <u>Cural Cordless Falls Monitor</u> for everything to work.

Like the bed sensor it is an easy to clean non-allergenic soft PVC material printed with detailed instructions.

Please note: This is the chair pad ONLY, used for replacement parts and spares.

## **FEATURES**

- Simple operation and maintenance
- Affordable price
- · Easy to clean
- For use with cural 2719 Cordless Pad Transmitter
- Virtually no false alarms over the lifetime of the pad
- All bed/chair pads made from non-allergenic soft PVC
- Vent holes in the neck reduce the risk of moisture ingress