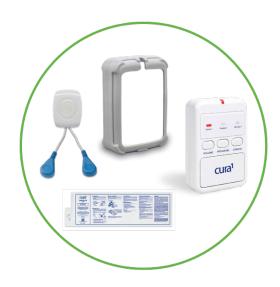

## This kit includes:

- Cura LED Pager: Instantly receives alerts to notify caregivers of a fall or emergency.
- Cura ActiveCare Pager Soft Cover: Protects the pager, making it comfortable and durable for everyday use.
- SnapOn Bed Pad (760 x 250): A pressure-sensitive pad designed to detect when a person leaves the bed, reducing the risk of falls.
- **SnapOn Pad Transmitter:** Wirelessly transmits signals from the bed pad to the pager, ensuring quick notification without the need for cords.