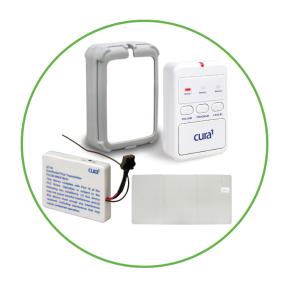

## This kit includes:

- Cura LED Pager: Alerts caregivers to emergencies and fall detections instantly.
- Cura ActiveCare Pager Soft Cover: Protects the pager for long-lasting use and adds comfort for everyday handling.
- Cura Universal Dual Fold Floor Mat: Detects pressure when stepped on, triggering immediate alerts to prevent falls.
- **Cura Universal Cordless Pad Transmitter:** Wirelessly transmits signals from the floor mat to the pager, ensuring reliable monitoring without the hassle of cords.