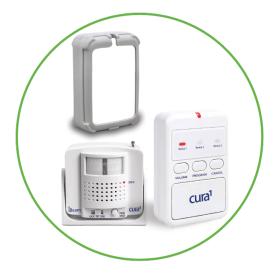

## **CURA1 FALL PREVENTION IBEAM KIT**

**SKU:** CURA iBEAM KIT

## **PRODUCT DESCRIPTION**

The Cura1 Fall Prevention iBEAM Kit offers an advanced solution for monitoring and preventing falls, providing accurate detection and timely alerts. This kit is ideal for home or healthcare environments, ensuring that caregivers can respond quickly to any incidents, enhancing the safety of individuals at risk.

## **Key Features:**

- **Cura LED Pager:** Receives immediate alerts, keeping caregivers informed of any falls or emergencies.
- **Cura ActiveCare Pager Soft Cover:** Protects the pager from wear and tear, ensuring comfort and durability during daily use.
- **Cura Ibeam:** Utilises infrared beam technology to monitor and detect movement, ideal for fall prevention in doorways or other key areas.