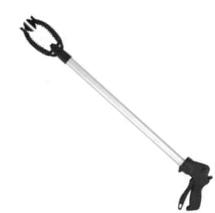

## **PURPOSE AND BENEFITS**

This heavy duty reacher is the perfect pal to assist in daily living. The wide jaw grips at the end of the reacher means you can securely capture objects and bring them snug into your possession. No more bending over, over reaching or dropping objects.

## FEATURES

- The Heavy Duty Jawed Reacher 34" reduces discomfort when bending to retrieve items
- Comfortable squeeze lever handle action activates jaw grips
- Strong jaws with rubber edges hold objects tight
- Jaws remain open until the lever is squeezed
- Rotatable head with lockable jaws
- Lightweight and easy to transport