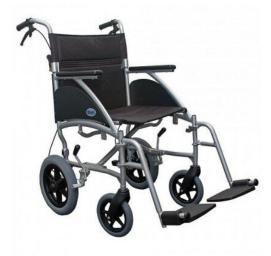

### **PURPOSE & BENEFITS**

The Days Swift Transit Wheelchair is a folding wheelchair designed to be pushed by a carer or attendant, making it ideal for car travel or compact storage when not in use. The push handles have profiled handgrips for a secure and comfortable hold, while its compact dimensions allow for easy manoeuvrability indoors. The ultralight construction and simple folding mechanism make it a versatile chair. The wheelchair has a sturdy aluminium silver frame with 30 centimetre (12 inch) solid rubber rear tyres that are quick release and durable for outdoor use, with no risk of punctures. The folding system is user-friendly, including a fold-down backrest, allowing for easy transport in the car's boot. The chair weighs less than 8 kilograms and has swing-away and removable leg rests with fixed arms. An extended brake handle ensures easy brake application by both the attendant and the user.