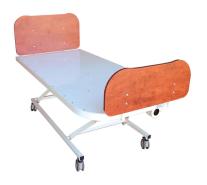

## **DEUTSCHER MENTAL HEALTH BED**

SKU: N/A

## PRODUCT DESCRIPTION

Available in a single and king single variation.

The Deutscher Mental health bed has been developed to meet the requirements of standard and acute mental healthcare facilities.

• Is raised & lowered when a battery pack is attached.

The bed is strong and robust in design.

Both models are single function bed (Raised & Lowered) to eliminate ligature points.

A generous height range from 240 – 740mm is offered.

The head & foot boards are not removable once the bed is installed.

The bed is available on contract with Hospital Purchasing Victoria.

These beds have been successfully installed in many facilities around Australia.

All electrical wires are encased in a strong metal tube. A stand alone battery pack with hand control is required when raising or lowering the bed.