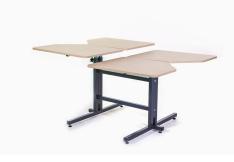

## **PURPOSE & BENEFITS**

**The Quartet Adjustable Table** is a versatile table that can be used for dining, working, or crafting. It is easy to adjust to the perfect height for anyone, and it is made from durable materials.

### **FEATURES**

- It is adjustable to the perfect height for anyone.
- It is made from durable materials.
- It is versatile and can be used for dining, working, or crafting.

If you are looking for a versatile and comfortable table, then the Quartet Adjustable Table is a great option.

### **SPECIFICATIONS**

- Overall: 122 x 152 cm (Extended 152 x 152 cm)
- Individual Top: 76 cm x 60 cm
- Height Adjustment: 72 95cm