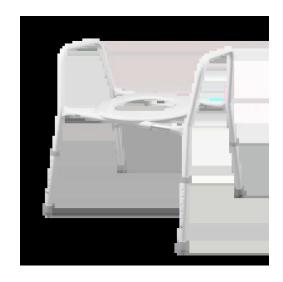

## **ENDEAVOUR BARIATRIC OVER TOILET FRAME**

\$175.00 - \$179.00Price range: \$175.00 through \$179.00

SKU: E223CW-H

## **Purpose & Benefits**

The Over Toilet Frame assists individuals who due to mobility issues can no longer bend down to the standard height of their toilet. The frame goes over an existing toilet and is adjustable to the desired height, reducing strain and providing safe support.