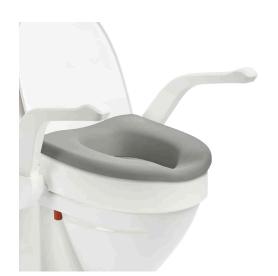

#### **Purpose & Benefits**

The Etac My-Loo Soft Seat is a comfort-enhancing accessory designed for use with the Etac My-Loo fixed toilet seat raiser. Made from soft, cushioned foam with a hygienic, sealed surface, it offers pressure relief and improved comfort for users who require extended time seated on the toilet—ideal for those with sensitive skin, reduced mobility, or in post-operative care.

The seat fits securely onto the My-Loo raiser and is easy to clean, making it a practical addition for aged care, rehabilitation, and home care environments where comfort and hygiene are equally important.

#### **Features**

- Soft foam seat for added user comfort and pressure relief
- Designed to fit securely on Etac My-Loo fixed seat raisers
- Hygienic, sealed surface that is easy to wipe clean
- Provides additional comfort during extended toileting
- Simple to fit and remove