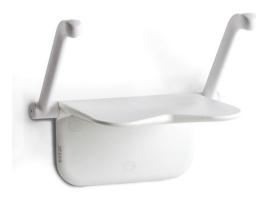

### **PURPOSE AND BENEFITS**

The Etac Relax Soft back support is an additional feature that enhances comfort during showering. It offers a soft, heat-reflective surface, providing extra comfort and relaxation. This back support is conveniently attached to the wall using Velcro, allowing for easy installation and adjustment according to personal preference. It provides an added layer of support and comfort, making your showering experience even more enjoyable.

#### **FEATURES**

- Attachment to the wall via Velcro
- Heat Reflective surface
- Easy installation