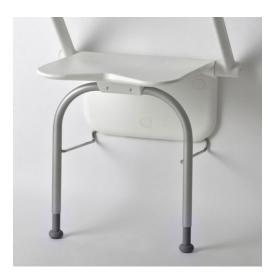

## **PURPOSE AND BENEFITS**

The Relax Supporting legs are designed to provide extra stability and accommodate increased user weight, with a capacity of up to 150 kg. These legs can be easily attached to the Relax shower seat, offering additional support and reinforcing the overall stability of the seat. With the supporting legs in place, users can feel confident and secure while using the shower seat, ensuring a safe and comfortable showering experience.

## FEATURES

- Adds extra stability to Etac Relax Shower Seat
- Increased user weight of up to 150kg