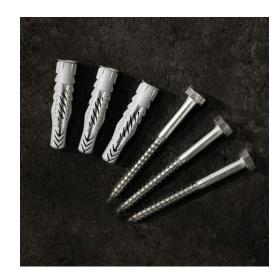

## **PURPOSE AND BENEFITS**

The Relax Screw kit is specifically designed for mounting the Relax shower seat on wood/plywood or concrete walls. It includes screws and plugs, providing all the necessary components for secure installation. With this kit, users can confidently attach the Relax shower seat to their desired wall surface, ensuring a stable and reliable setup. The inclusion of screws and plugs simplifies the installation process, making it convenient and hassle-free.