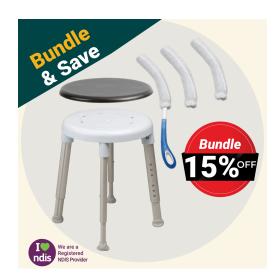

### ETAC Beauty Body Washer

Designed to gently cleanse hard-to-reach areas like the back and legs without overextending. It features a curved handle and a soft replaceable washcloth for effective, gentle cleaning. Click here to check out the ETAC Beauty Body Washer >

# ETAC Beauty Body Washer Replacement Cloths (2 Pack)

Includes two soft washcloth replacements for ongoing hygiene. These cloths are machine washable and easy to attach to the body washer. <u>Click here to check out the ETAC Beauty Body Washer Replacement Cloths 2 Pack ></u>

# ETAC Easy Shower Stool

A stable and lightweight stool with contoured, non-slip legs that adjust in height. Ideal for reducing fatigue during long showers or for users needing seated support. Click here to check out the Etac Easy Shower Stool >