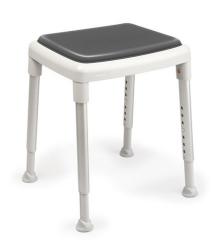

### **ETAC SMART SHOWER STOOL SEAT PAD**

### **PURPOSE AND BENEFITS**

Soft seat pad for extra comfort and warmth.

The seat pads provide an instantly warm feeling, are water resistant and have a non-slip surface. They snap onto the seat and can be wiped dry after usage.

### **FEATURES**

- Comfortable and safe seating with generous area.
- Non-slip surface for enhanced safety and comfortable sitting