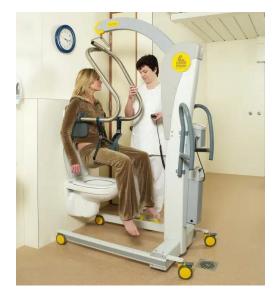

## Purpose & Benefits of Handi-Move Mobile Hoist Victor 2600

The Handi-Move Mobile Hoist Victor 2600 is an advanced lifting solution designed for individuals with mobility challenges. It provides exceptional support for transfers and positioning, ensuring both the user's comfort and the caregiver's ease of use. This mobile hoist is ideal for use in homes, hospitals, and care facilities, offering a versatile and reliable solution for daily lifting needs.

#### **Features**

- **High Weight Capacity**: Designed to lift and transfer individuals safely, accommodating a wide range of weights up to 260 kg.
- Adjustable Lifting Range: Offers a broad lifting range, making it suitable for transfers from floor level to high surfaces, such as beds or chairs.
- **Flexible Lifting Options**: Can be used with various slings and accessories, providing tailored support for different transfer scenarios.
- **User-Friendly Controls**: Equipped with intuitive control mechanisms, including a handheld remote, for precise and effortless operation.
- **Robust and Stable Design**: Constructed with durable materials to ensure long-term use and stability during transfers.
- **Easy Manoeuvrability**: Features smooth-rolling casters that allow caregivers to move the hoist effortlessly across different floor types.
- **Emergency Safety Features**: Includes emergency stop and lowering functions to ensure user safety in case of power failure or other issues.