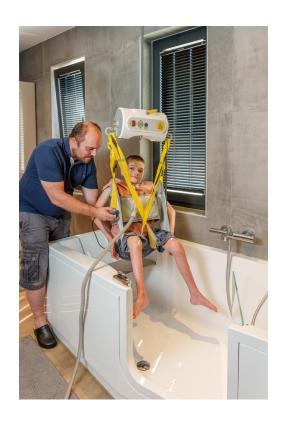

# **Purpose & Benefits of Handi-Move Portable Ceiling Hoist**

The Handi-Move Portable Ceiling Hoist is designed to provide efficient and versatile lifting solutions, enhancing mobility and independence for individuals with limited movement. It facilitates safe and smooth transfers, ensuring both caregivers and users can manage transfers with minimal effort. This portable hoist system offers flexibility and ease of use, making it an ideal choice for various settings, including homes, hospitals, and rehabilitation centres.

#### **Features**

- **Portable Motor**: The motor is lightweight and easily detachable, enabling quick setup and transfer between different rooms or locations.
- **Remote Control Operation**: Allows for easy operation via a remote control, giving users and caregivers control over the lifting process.
- Quiet and Smooth: Designed for quiet operation, ensuring a peaceful environment during use.
- **Safety Mechanisms**: Includes multiple safety features such as emergency lowering and stopping functions to ensure user safety.
- **High Lifting Capacity**: Capable of lifting significant weights, accommodating a wide range of users.

The Handi-Move Portable Ceiling Hoist is an ideal choice for environments that require frequent and safe patient transfers. Its user-friendly design, high weight capacity, and customisable installation options make it a versatile and reliable lifting system.