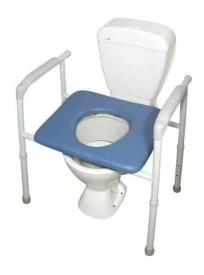

# HOMECRAFT BARIATRIC OVER TOILET AID - ALL IN ONE

\$297.00

SKU: MAX-AUSBAT70282

## **PURPOSE & BENEFITS**

Redesigned with the carer in mind, the Bariatric All In One is an over toilet aid, shower chair and commode. Comes with a square bowl for easy front access to remove bowl. The removable backrest adds stability when used as a bedside commode and can be removed when using over a toilet. The moulded armrests assist gripping for safe and easy. transferring. The square bowl does not have a lid. The seat lifts up and comes with a seat cover.

### **FEATURES**

- Redesigned with the carer in mind.
- All In One over toilet aid, shower chair, and commode.
- Square bowl.
- Removable backrest.
- Moulded armrests.
- Seat comes with a cover.

### **SPECIFICATIONS**

Total Width: 790mmTotal Depth: 530mmSeat Depth: 450mm

Seat Height: 465 - 615mm (to over seat top)

Width Between Arms: 600mmHeight Adjustable: 430-570mm

Safe Working Limit: 295kg