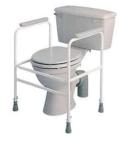

#### **PURPOSE & BENEFITS**

The Height Adjustable Toilet Surround features a powder coated steel toilet surround which provides extra support and safety when lowering and raising.

#### **FEATURES**

- · Powder coated steel toilet surround
- Adjustable in height
- Moulded plastic armrests
- To suit various end users
  Non-marking rubber tips, slip resistant for added safety