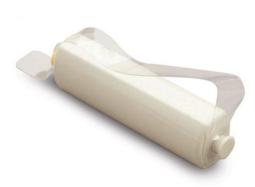

## **PURPOSE & BENEFITS**

The standard handles with utensil holes on both ends are reimagined in these Homecraft Kings Double Ended Handles with Straps. One-handed eating is made possible by these practical kitchen and dining tools that let you wield two utensils at once.

## FEATURES

- For people who have trouble grasping small utensils, the handle provides an easy-to-grip and regulated alternative.
- It is also appropriate for toddlers and young children who have trouble grasping conventional utensil handles.