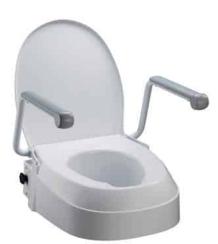

### **RAISED TOILET SEAT WITH ARMRESTS PURPOSE AND BENEFITS**

The Homecraft Raised Toilet Seat with Armrests is Ideal if you Impaired Movement and are looking for a Toilet Aid to Help Increase Your Independence when using the Toilet.

Not only will this Raised Toilet Seat fit over most Standard Toilets, but you can Easily Adjust the Arm Heights to Three Different Heights ranging from 60mm, 100mm and 150mm to Suit Your Needs.

### **FEATURES**

- Features removable, rotating armrests and is height adjustable.
- Easy to clean.
- Fits most standard toilets.
- Secured at the rear of the seat using the existing holes on the toilet basin.
- Replaces existing seat and lid.
- Plastic moulded armrests.